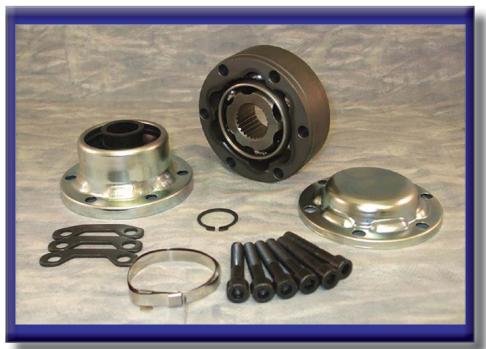

## **NOW AVAILABLE!** HIGH SPEED CV JOINT 455-80

Rockford Driveline offers a money saving solution with our High Speed CV Joint product line. Our products reduce repair expense by enabling you to simply change out the defective CV joint, while maintaining the balance of the OEM high speed CV driveshaft. Rockford Driveline High Speed CV Jonits come "fully loaded" and are produced to meet the design requirements of the original equipment manufacturer. The new assembly includes Rockford's super strength OE designed housing with precision-engineered internal components, as well as the new CV boot, end cap, grease and hardware needed to do the job right.

## 455-80 - (Front CV)

2008-2011 Buick Enclave AWD 2009-2011 Chevrolet Traverse AWD 2007-2011 GMC Acadia AWD 2007-2010 Saturn Outlook AWD

## 455-80 - (Rear CV)

2009-2017 Nissan GT-R (One Piece Carbon Fiber Driveshaft)

This is a 100mm housing, accepts the 8mm bolts and fits onto 25 tooth shafts.